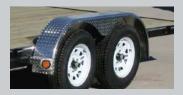

## **Diamond Plate Fenders**

Our removable diamond plate fenders are simple to remove and lightweight for easy handling.