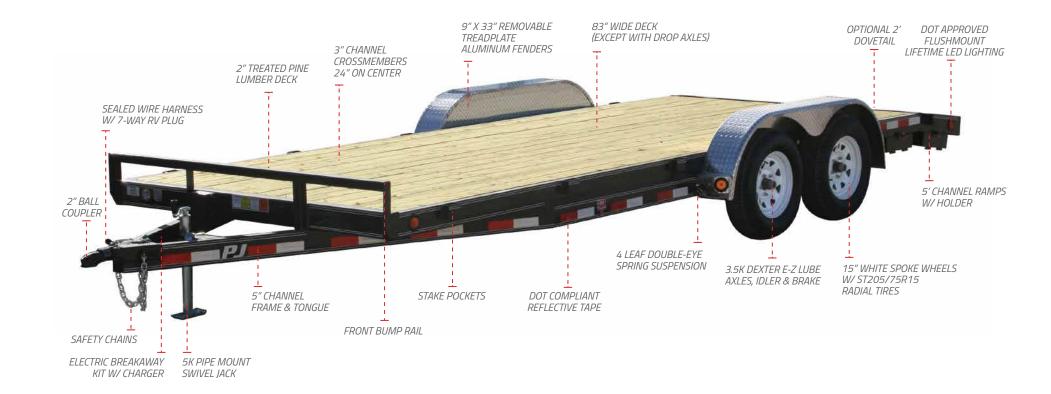

## 5" CHANNEL CARHAULER (C5)

- Length: 16-22' Iwl Deck Width: 83"
- Deck Height: 22"
- **1** Couplers: **Bumper Pull**, Gooseneck & Pintle
- **❖** GVWR: 7,000 lbs (2 x 3.5k axles)
- Load Capacity: 4,920 (20 ft BP w/ 2 x3.5k axles)
- **&** Weight: 2,080 (20 ft BP)

## **Diamond Plate Fenders**

Our removable diamond plate fenders are simple to remove and lightweight for easy handling.

## Premium Components

Our 5" Channel Carhauler is equipped with a Top Wind Bulldog ™ Jack, Bulldog™ Coupler, Posi-lube Axles, and Radial Tires at no additional cost.

## Sherwin-Williams™ **Powder Coat Finish**

We powder coat our entire frame & bed, top to bottom to ensure their are no exposed steel surfaces, to help prevent rust and corrosion.

7k BASE GVWR

83" DECK WIDTH

5" CHANNEL FRAME & TONGUE

BALL COUPLER

5' CHANNEL SLIDE-IN RAMPS

DECK HEIGHT

10k DROP LEG JACK XX Plv ST205/75R15 RADIAL TIRES

DEXTER AXLE 10K ELECTRIC SPRING AXLES

24" CROSSMEMBER CENTERS