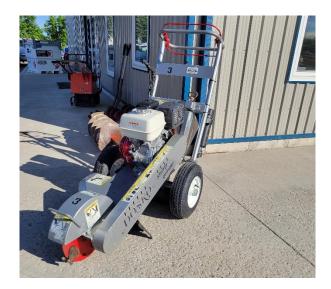

## Dosko Silver Cyclone 337-13HC Stump Grinder

| ENGINE OPTIONS           |                                                  |
|--------------------------|--------------------------------------------------|
| Make                     | Honda                                            |
| Model                    | GX390UT2QXC9                                     |
| CC Rating                | 390 сс                                           |
| GENERAL                  |                                                  |
| Weight                   | 300 lbs. (136kg)                                 |
| Length                   | 58" (147cm)                                      |
| Height                   | 51" (130cm)                                      |
| Width                    | 32" (81cm)                                       |
| RPM Operating            | 3600 RPM                                         |
| Type of Fuel             | Gas                                              |
| Starting                 | Recoil                                           |
| Oil Sensor               | Yes                                              |
| CUTTER WHEEL             |                                                  |
| Diameter                 | 14" (36cm)                                       |
| Thickness                | 3/8" (.95cm)                                     |
| Bearings (Dia.) (2)      | 1-3/16"                                          |
| Teeth Pockets            | Reversible                                       |
| Teeth (8) (Carbide Tips) | Greenteeth ½" dia. (1.27cm), ¼" thick (.635cm)   |
| Disc RPM                 | 2200 RPM                                         |
| Drive                    | Direct Belt Drive, 1 banded Gates belt, 3 groove |
|                          | power band with idler bearing belt tensioners    |
| CUTTING CAPACITY         |                                                  |
| Above Grade              | 20" (51cm)                                       |
| Below Grade              | 10" (41cm)                                       |
| Stump Diameter           | No limit                                         |
| GROUND TRAVEL            |                                                  |
| Speed                    | Towable – Never Exceed 45 mph                    |
| Drive                    | Wheel Hub, 480 x 8" (480 x 20cm)                 |
| Brake                    | Wheel Hub with Adjustable Brake Band             |